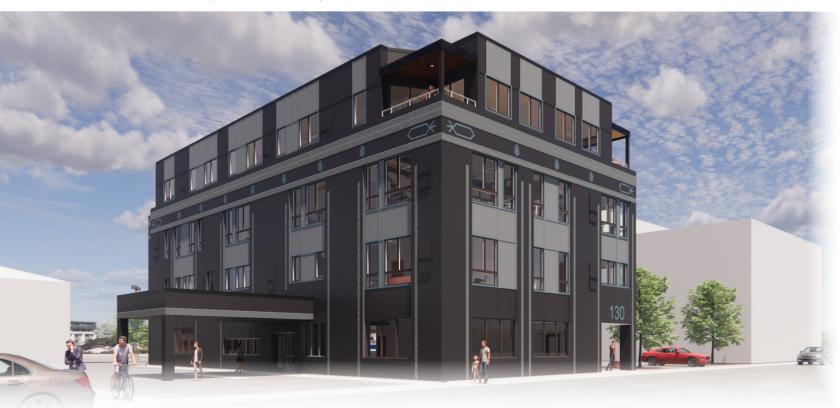

# Modern | Spacious | Apartment Living | Downtown Menasha | Available Now

Harbor Lofts is a newly constructed mixed-use building located on Main Street in Menasha. Our modern floor plans offer spacious one and two-bedroom, single-floor apartments and lofts complimented by commercial retail space on the first floor.

In the heart of downtown Menasha, this location provides great access to local restaurants and retailers, as well as direct access to the Marina.

#### Fourteen (14) 1 BR / 2 BR Apartments Available

Modernism and convenience are expressed in our blueprints, varying in size from 705 to 1,697 square feet. Harbor Lofts are bright and welcoming, with large windows offering gorgeous views. The units are designed with an open concept kitchen and living room with a large island.