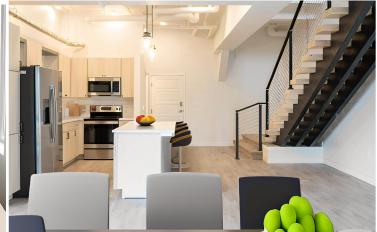

Each unit features an open-concept kitchen and living room area with modern finishes, a large kitchen island with quartz countertops, spacious closets, central heat and air and energy-efficient appliances, including a washer and dryer. Plus, we're pet friendly!

### Unit Amenities (Included in Rent)

Open concept kitchen and living area

Modern finishes and fixtures

Large kitchen island with quartz countertops

Spacious closets

Central heat and air

Energy-efficient appliances

#### Fourteen (14) 1 BR / 2 BR Apartments Available

Modernism and convenience are expressed in our blueprints, varying in size from 705 to 1,697 square feet. Harbor Lofts are bright and welcoming, with large windows offering gorgeous views. The units are designed with an open concept kitchen and living room with a large island.