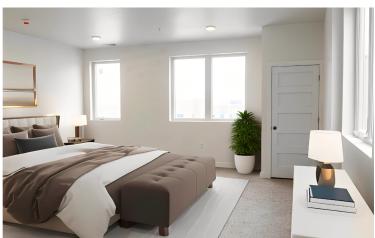

Each unit features an open-concept kitchen and living room area with modern finishes, a large kitchen island with quartz countertops, spacious closets, central heat and air and energy-efficient appliances, including a washer and dryer. Plus, we're pet friendly!

### Unit Amenities (Included in Rent)

Open concept kitchen and living area

Modern finishes and fixtures

Large kitchen island with quartz countertops

Spacious closets

Central heat and air

Energy-efficient appliances