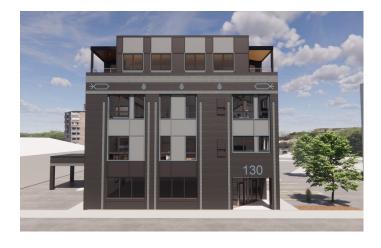

# Modern | Spacious | Apartment Living | Downtown Menasha | Available Now

Harbor Lofts is a newly constructed mixed-use building located on Main Street in Menasha. Our modern floor plans offer spacious one and two-bedroom, single-floor apartments and lofts complimented by commercial retail space on the first floor.

The Brin has something to offer for everyone. Take a look at our modern layouts, fixtures and finishes, along with our unique amenities such as a shared rooftop open patio space complete with fire features and outdoor seating. Picture yourself at The Harbor Lofts.

#### Fourteen (14) 1 BR / 2 BR Apartments Available

Modernism and convenience are expressed in our blueprints, varying in size from 705 to 1,697 square feet. Harbor Lofts are bright and welcoming, with large windows offering gorgeous views. The units are designed with an open concept kitchen and living room with a large island.